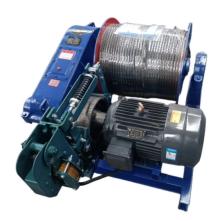

## Warn Winch Windlass Boat Trailer Winch

**Item Number: GJYJ5T** 

| Parameter                 | Specification                         |
|---------------------------|---------------------------------------|
| Rated pulling force       | 50kN                                  |
| Wire rope specification   | 6 × 19, diameter 19.5-20mm            |
| Reel size                 | Diameter 325mm, length 620-700mm      |
| Rope capacity             | 150-200m                              |
| Motor model               | Y160L-6                               |
| Motor power               | 11kW                                  |
| Speed                     | 960r/min                              |
| Rated speed               | 9m/min                                |
| Overall dimension         | About 1420×1110×800mm-1550×1160×800mm |
| Mass of the whole machine | About 800kg                           |