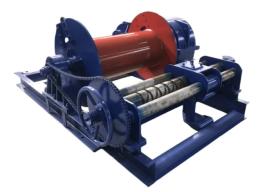

## Quick Windlass Portable Winch For Truck And Boat Best Boat Winch

Item Number: GJYJ8T

## Introduction

Discover the quick windlass, a versatile winch for construction, mining, and more. With 80kN pulling force, 15kW motor, and safety features, it ensures efficient, safe, and reliable heavy lifting. Explore now!

Learn More

| Parameter               | Specification                |
|-------------------------|------------------------------|
| Rated pulling force     | 80kN                         |
| Wire rope specification | 6x37, diameter 26mm          |
| Reel size               | diameter 400mm, length 900mm |
| Rope capacity           | 300m                         |
| Motor Model             | YZR180L-6                    |
| Motor power             | 15kW                         |
| Speed                   | 960r/min                     |
| Rated speed             | 5.5m/min                     |
| Overall dimension       | 1780x1580x930mm              |
| Overall mass            | 1600kg                       |