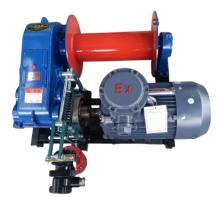

## **Portable Small Trailer Winch**

Item Number: GJYJ0.5T

## Introduction

Discover the small winch for lifting heavy machinery, compact design, durable steel, multi-voltage, and OEM customization. Ideal for engineering and construction projects. Max Loading within 500KGS