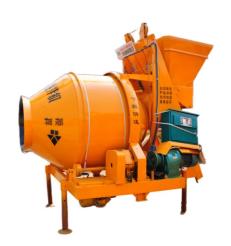

## Jzc400 Mobile Small Concrete Mixer Cement Mixer Machine

**Item Number: JZC400** 

## Introduction

Discover the JZC400 concrete mixer, ideal for small to medium projects. Durable, efficient, and versatile. Perfect for construction sites. Explore now!

Learn More

| Model   | Drum Type | Gear Ring Material   | Motor Type         | Suitable For                      |
|---------|-----------|----------------------|--------------------|-----------------------------------|
| JZC300  | Normal    | 45# Steel Cast Steel | Copper-wired Motor | Dams, Infrastructure Construction |
| JZC350  | Normal    | 45# Steel Cast Steel | Copper-wired Motor | Dams, Infrastructure Construction |
| JZC400  | Normal    | 45# Steel Cast Steel | Copper-wired Motor | Various Project Conditions        |
| JZC500  | Normal    | 45# Steel Cast Steel | Copper-wired Motor | Dams, Infrastructure Construction |
| JZC750  | Normal    | 45# Steel Cast Steel | Copper-wired Motor | Dams, Infrastructure Construction |
| JZC1000 | Normal    | 45# Steel Cast Steel | Copper-wired Motor | Dams, Infrastructure Construction |
| JZC1500 | Normal    | 45# Steel Cast Steel | Copper-wired Motor | Dams, Infrastructure Construction |