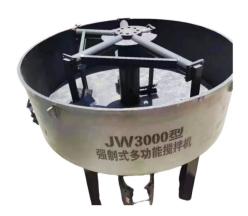

## **Commercial Construction Mixer Machine For Soil Cement Mixing Concrete**

**Item Number: JW3000** 

## Introduction

Discover the versatile construction mixer machine, ideal for highways, dams, and building sites. Efficient, durable, and easy to operate.

Learn More

| Parameter           | Specification                                                   |
|---------------------|-----------------------------------------------------------------|
| Capacity            | 3 cubic meters                                                  |
| Motor power         | 18.5kW                                                          |
| Diesel engine power | 35 hp                                                           |
| Spindle speed       | 30 rpm                                                          |
| Overall dimensions  | 2200mm x 2200mm x 1600mm                                        |
| Overall weight      | 850kg                                                           |
| Discharge port      | Hydraulic discharge port, some with centralized discharge chute |