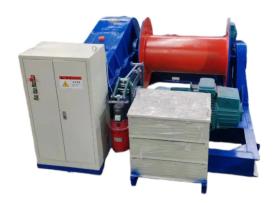

## **Best 18000 Pound Drum Anchor Trailer Winch**

**Item Number: GJYJ10T** 

## Introduction

Discover the 18000 pound winch for heavy-duty lifting and towing. Ideal for construction, mining, and harbor operations. High capacity, durable, and safe. Explore now!

Learn More

| Parameter           | Specification               |
|---------------------|-----------------------------|
| Rated pulling force | 100kN (10 tons)             |
| Wire rope diameter  | 28mm                        |
| Reel diameter       | 530mm                       |
| Reel length         | 1000mm                      |
| Rope capacity       | 350 meters                  |
| Lifting speed       | Slow: 8m/min, Fast: 30m/min |
| Motor power         | 30kW                        |
| Overall dimensions  | 2010 mm x 1950 mm x 1100 mm |
| Machine weight      | 5000 kg                     |